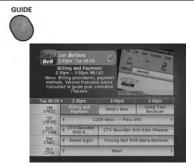

### **USING THE PROGRAM GUIDE**

The on-screen **Program Guide** provides a complete listing of the available channels and programs. You can use the **Program Guide** to change channels, to see what programs are scheduled, to set up timers, and to buy pay per view programs.

# Using The System Using The Program Guide

The **Program Guide** shows which **Favourites List** is active. If the **All Chan** list is active, the Program Guide shows all of the channels available from Bell ExpressVu. If the **All Sub** list is active, the **Program Guide** displays only the channels in your subscription. When another list is active, the **Program Guide** displays only the channels in that list.

For more information, see *Using Favourites Lists* on page 3-16. The **Program Guide** shows programs that are on now and that are scheduled several days in advance. The guide does not show programs that have ended.