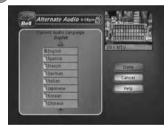

## Remote Buttons

**Menu Options** 

- 1. Press the Menu button.
- 2. Select the **System Setup** option.
- 3. Select the **Alternate Audio** option.
- 4. Select the language you want in the **Languages** list.
- Select the **Done** option to save your language choice. The receiver displays the **System Setup** menu.